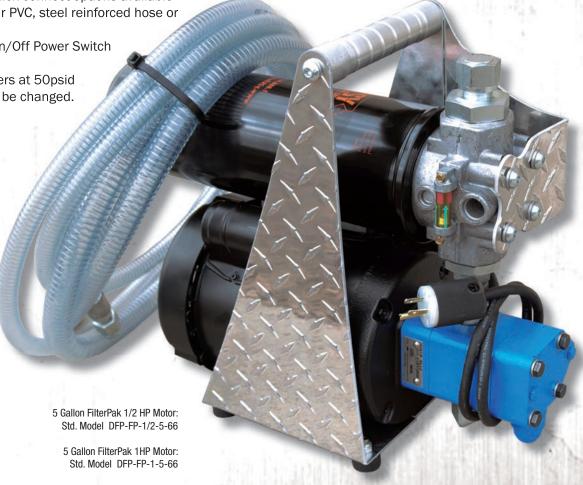

# **FILTERPAK**

Perfect for situations with minimal storage space, our FilterPak combines style and convenience in a compact design that allows the operator to carry it just about anywhere.

#### Materials:

- Frame: Heavy duty, diamond plated aluminum frame
- Motor: 1/4HP, 1/2HP or 1HP, 115vac, 60Hz
- Filter Heads: Medium pressure, cast aluminum heads
- Pump: Heavy duty, cast steel gear pump. Available in 1, 2, 5 and 10 GPM

Connections: Various quick connect options available

Hoses: 7ft. or 10ft. Clear PVC, steel reinforced hose or hydraulic hose

Power Switch: Sealed On/Off Power Switch

### **Filter Indicators:**

Slide bar indicator triggers at 50psid when elements need to be changed.