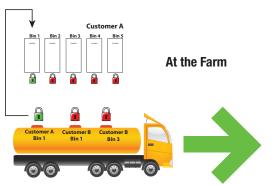

Right Bin...

Right Feed...

FEED*LOK* is a revolutionary concept in distributing feed from the feed mill to the farm.

- Right Feed...right bin...everytime. **FEEDLOK** gives you the security of knowing that the right feed gets delivered to the right bin.
- No more wrong deliveries. Code your feed mixture to the RFID tags. The hard coded RFID (Radio Frequency Identification Tag)...will never change...unless you want to change the code.
- Tag the Bin. Simply tag the bin to the delivery point with the information you input at the feed mill and **FEEDLOK** will do the rest. Wrong code...and **FEEDLOK** will not allow dispensing of the Feed mix. It's as simple as the RFID tag code matching the **FEEDLOK** code.

Hard Coded RFID Tags Sequential Events Clock time...to event Event Alarms GPS truck location ...and there's more!

- You'll always know where your trucks are! FFEEDLOK has a built in GPS tracking system.
- Alarms. If manual override is engaged...FEEDLOK will deliver an alarm.
- Time the Event. You will always know exactly when the delivery was made... and to what bin.