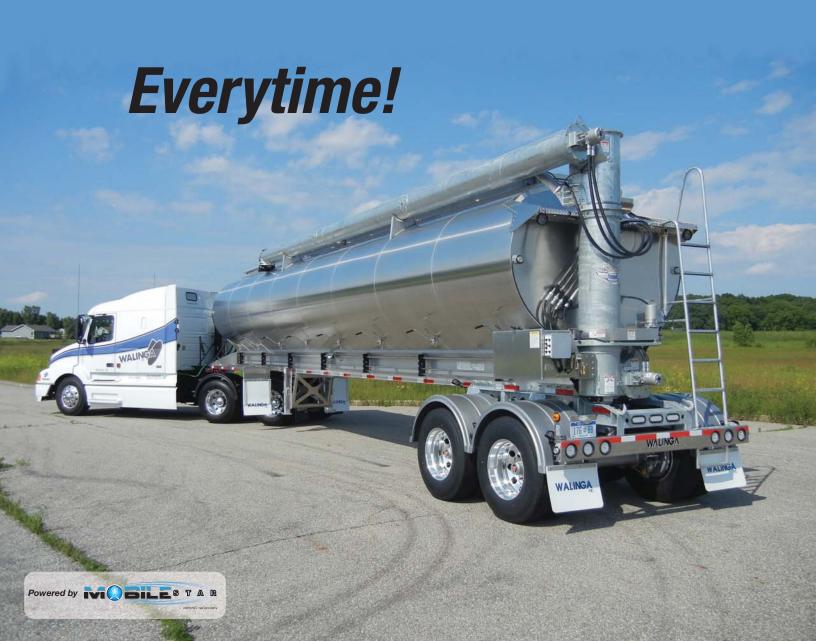

## OHere's how it works

FEED*LOK*enables feed
tracking from
the origin location
to the RFID tag
at the farm bin
location

Sioux Falls, SD 800.727.2420

Powered by

Aberdeen, SD 800.525.9925 Lincoln, NE 866.439.3909 3409 N. Lewis Ave. 39229 133rd St. 4001 N 48th St. W. Fargo, ND Mandan, ND Minot, ND