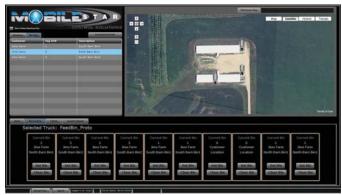

FEEDLOK Dashboard

**FEEDLOK** delivers all these features right at your desktop! It's easy to use...easy to set up...and **FEEDLOK** will pay for itself quickly with no more wrong deliveries.