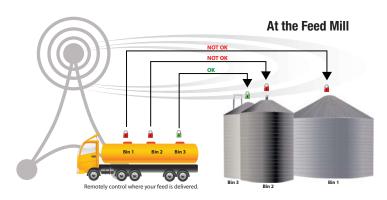

Right Bin...

Right Feed...

FEED*LOK* is a revolutionary concept in distributing feed from the feed mill to the farm.

- Right Feed...right bin...everytime. **FEEDLOK** gives you the security of knowing that the right feed gets delivered to the right bin.
- No more wrong deliveries. Code your feed mixture to the RFID tags. The hard coded RFID (Radio Frequency Identification Tag)...will never change...unless you want to change the code.
- Tag the Bin. Simply tag the bin to the delivery point with the information you input at the feed mill and **FEEDLOK** will do the rest. Wrong code...and **FEEDLOK** will not allow dispensing of the Feed mix. It's as simple as the RFID tag code matching the **FEEDLOK** code.

Hard Coded RFID Tags Sequential Events Clock time...to event Event Alarms GPS truck location ...and there's more!

- You'll always know where your trucks are! FFEEDLOK has a built in GPS tracking system.
- Alarms. If manual override is engaged...FEEDLOK will deliver an alarm.
- Time the Event. You will always know exactly when the delivery was made... and to what bin.