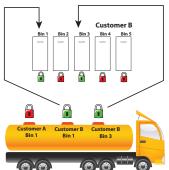

Right Bin...

Right Feed...

FEED*LOK* is a revolutionary concept in distributing feed from the feed mill to the farm.

- Right Feed...right bin...everytime. **FEEDLOK** gives you the security of knowing that the right feed gets delivered to the right bin.
- No more wrong deliveries. Code your feed mixture to the RFID tags. The hard coded RFID (Radio Frequency Identification Tag)...will never change...unless you want to change the code.
- Tag the Bin. Simply tag the bin to the delivery point with the information you input at the feed mill and **FEEDLOK** will do the rest. Wrong code...and **FEEDLOK** will not allow dispensing of the Feed mix. It's as simple as the RFID tag code matching the **FEEDLOK** code.

Hard Coded RFID Tags Sequential Events Clock time...to event Event Alarms GPS truck location ...and there's more!

- You'll always know where your trucks are! FFEEDLOK has a built in GPS tracking system.
- Alarms. If manual override is engaged...FEEDLOK will deliver an alarm.
- Time the Event. You will always know exactly when the delivery was made... and to what bin.