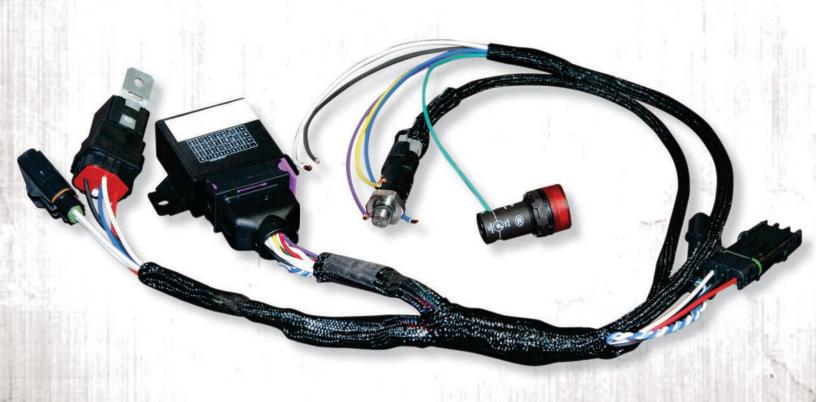

# WIRING HARNESS

#### Harness Specs & Features

- All harnesses are built based on IPC620 specifications.
- 100% testing & inspection.
- Individual wire marking standard.
- Wire braiding standard.