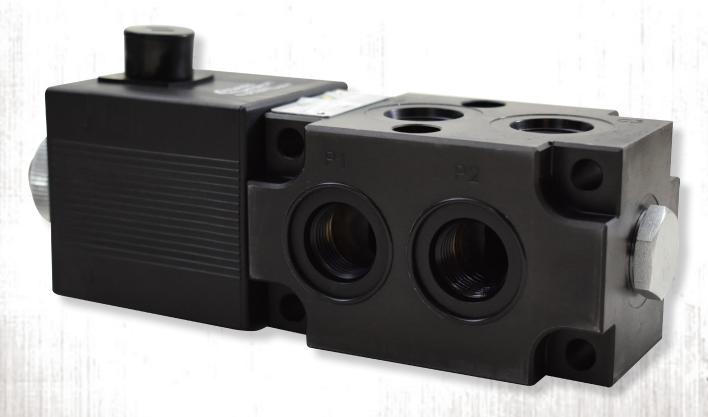

# SMALL DOUBLER ASSEMBLY

#### **Heavy Duty Assembly!**

Our Small Doubler Assembly provides circuit operation from existing valve.

Part #: ES000266

#### **Standard Features**

Flow Rate: 24 GPM

**Operating Pressure: 3,500 PSI** 

**Operated:** Electric

Manual Override: Standard

**Drain:** Internal Circuit: 01

Ports: #10 Orb Ports

Voltage: 12 DC V

Resistance: 3.2

Power: 45 W Current: 3.75 A

Coil: DIN 43650 - ISO 4400 Class H; Type

M1; IP65 Seals: NBR