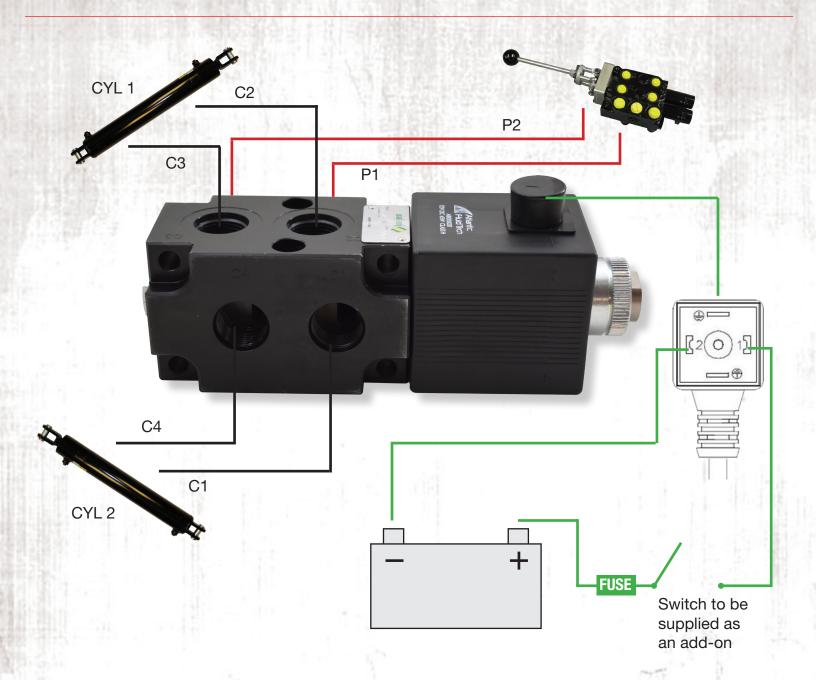

## **Assembly Instructions:**

- P1 & P2 connect to Valve/Remote Ports for directional flow.
- C1 & C4 Connect to Cyl 1 as these ports are normally open when coil is off. They will close when coil is energized.
- C2 & C3 connect to Cyl 2 as these ports are normally closed when coil is off. They will open when coil is energized.