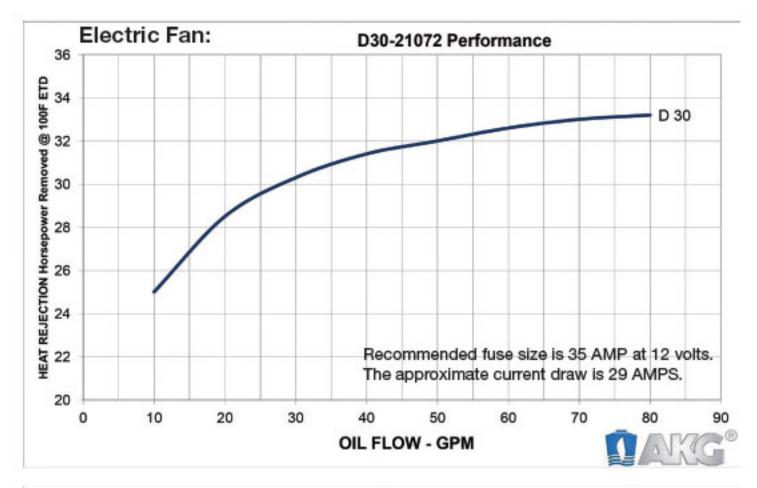

### **Models Available:**

- EPG00160 Electric Fan w/ Stainless Steel Chassis (304 material)
- EPG00161 Hydraulic Fan w/ Stainless Steel Chassis (304 material)
- EPG00162 Electric Fan w/ Carbon Steel Chassis
- EPG00163 Hydraulic Fan w/ Carbon Steel Chassis

#### Materials:

- Frame: #4 Finish Stainless Steel (304 material) or Powder Coated Carbon Steel
- Reservoir: 12 gallon capacity
- Cooler: High efficiency AKG Global Line Cooler w/ Hydraulic or Electric Fan - 25 PSI Bypass
- Filter: 10 Micron Cartridge Filter
- Filler Breather: 10 Micron Filler Breather w/ 4.5 PSI VAC/pressure relief and fill screen