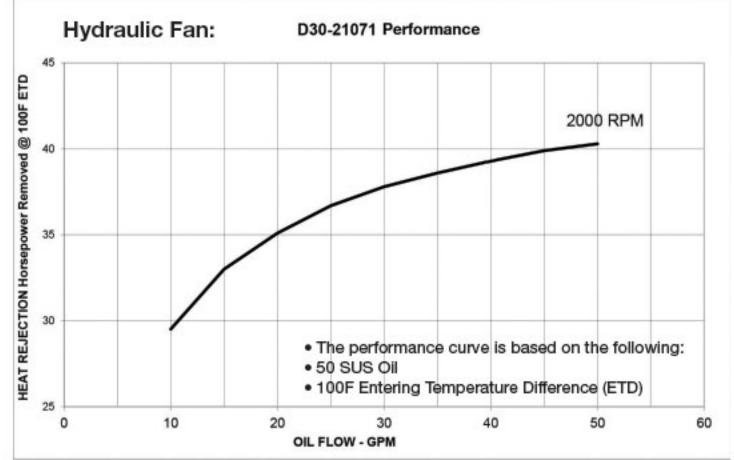

### **Models Available:**

- EPG00160 Electric Fan w/ Stainless Steel Chassis (304 material)
- EPG00161 Hydraulic Fan w/ Stainless Steel Chassis (304 material)
- EPG00162 Electric Fan w/ Carbon Steel Chassis
- EPG00163 Hydraulic Fan w/ Carbon Steel Chassis

#### Materials:

- Frame: #4 Finish Stainless Steel (304 material) or Powder Coated Carbon Steel
- Reservoir: 12 gallon capacity
- Cooler: High efficiency AKG Global Line Cooler w/ Hydraulic or Electric Fan - 25 PSI Bypass
- Filter: 10 Micron Cartridge Filter
- Filler Breather: 10 Micron Filler Breather w/ 4.5 PSI VAC/pressure relief and fill screen