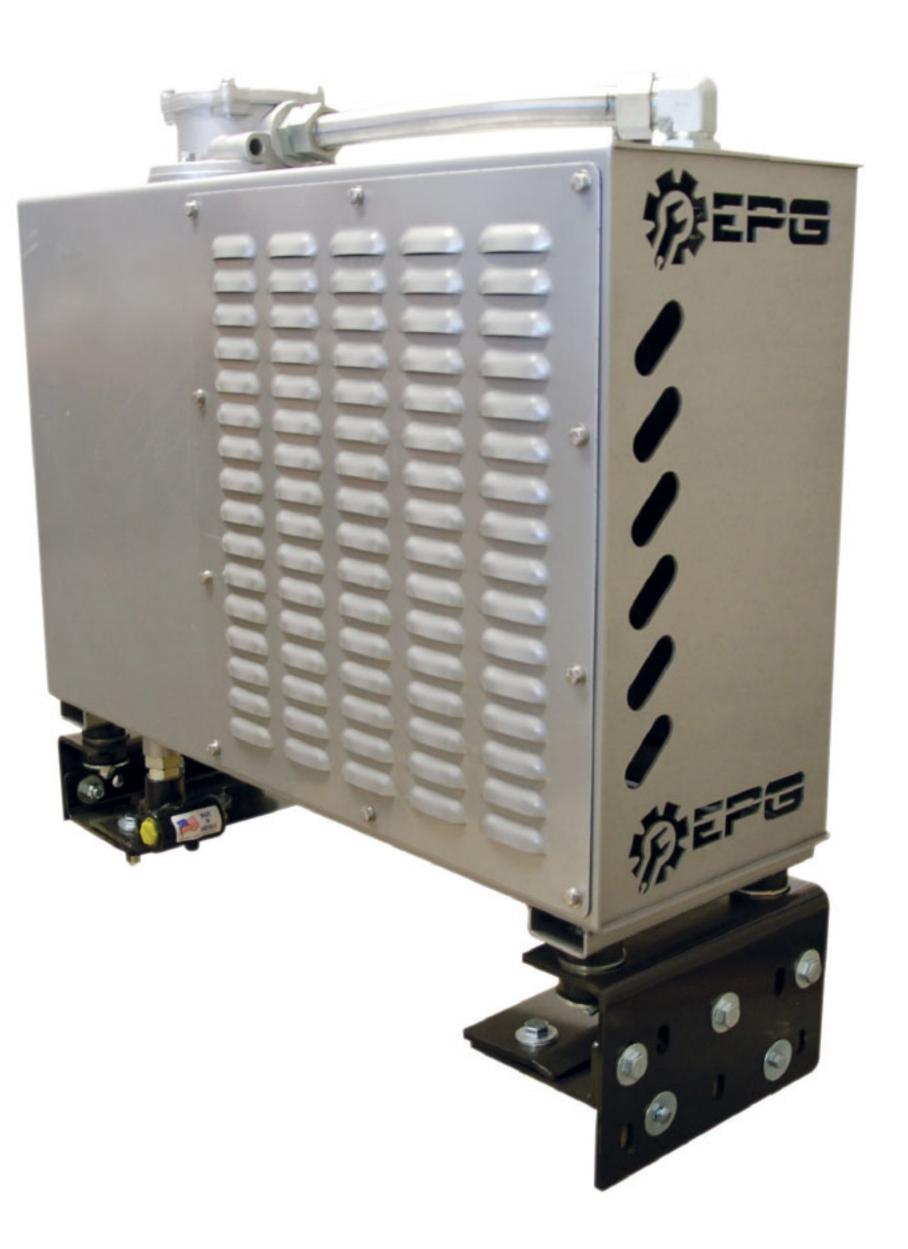

#### **BEHIND THE CAB COOLER - GENERATION 2**

## Compact & Heavy Duty Design!

Our Behind the Cab Cooler Kit is a compact hydraulic reservoir, filter and cooler system. The Generation 2 Behind the Cab Cooler offers an increased flow rate and larger reservoir compared to its predecessor. With a no drill quick mount frame that fits any truck chassis on the market, the heavy duty design and quality construction make this unit perfect for the most severe applications.

#### Materials:

- Frame: #4 Finish Stainless Steel (304 material) or Powder Coated Carbon Steel
- Reservoir: 12 gallon capacity
- Cooler: High efficiency AKG Global Line Cooler w/ Hydraulic or Electric Fan - 25 PSI Bypass
- Filter: 10 Micron Cartridge Filter
- Filler Breather: 10 Micron Filler Breather w/ 4.5 PSI VAC/pressure relief and fill screen

### **Performance:**

- Porting: SAE O-Ring w/ NPT Suction Port
  - 1-1/4" O-Ring Boss Return
  - 1-1/4" O-Ring Boss Auxiliary Suction Port
  - 2" NPT Female Suction Port
- Gauge: Sight Level/Temp. Gauge
  Nominal Flow Rate:
- 40 GPM (Maximum flow rate is variable based on application. Contact Customer Service for details.)
- No Drill Quick Mount:
- Powder Coated Steel w/ vibration isolation mounts and adjustable for 33.5" to 34.5" frames
   Weight:
- Approx. 207 lbs (will vary depending on options)
  Dimensions:
- Approx. 34.5"W x 35"H x 10"D