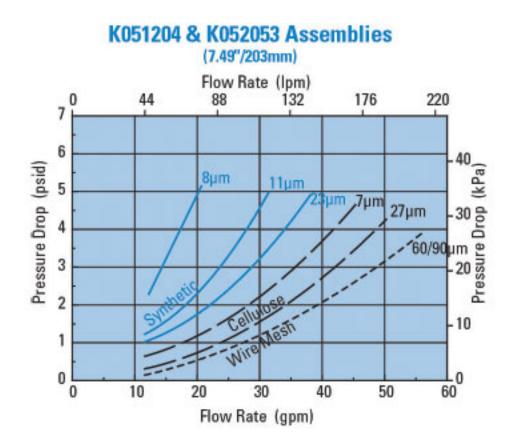

#### Materials:

- Frame: #4 Finish Stainless Steel (304 material) or Powder Coated Carbon Steel
- Reservoir: 12 gallon capacity
- Cooler: High efficiency AKG Global Line Cooler w/ Hydraulic or Electric Fan - 25 PSI Bypass
- Filter: 10 Micron Cartridge Filter
- Filler Breather: 10 Micron Filler Breather w/ 4.5 PSI VAC/pressure relief and fill screen