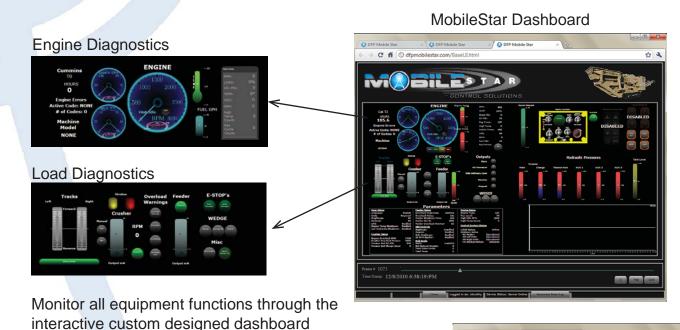

Display all your equipment with machine specific data: engine data, pressures, temperatures, switch states and machine parameters. See how each one of your machines' are operating, no matter where in the world they are.

#### **Track and Monitor**

- Location of equipment
- **Engine information**
- Hydraulic pressures
- Switch status
- Electrical connections to pumps and valves
- GPS positioning
- Security
- Log equipment activity and events for later retrieval and evaluation