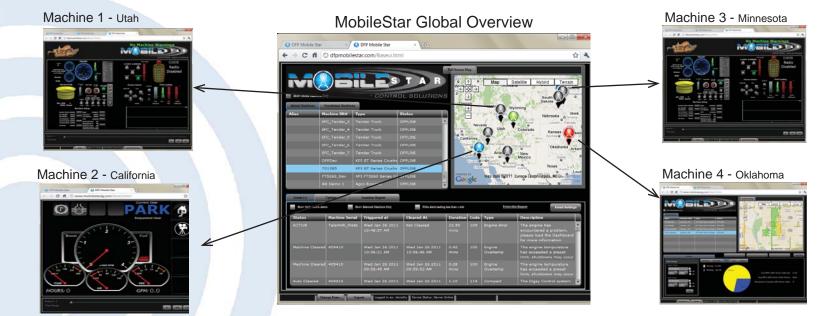

MobileStar features ultimate, two-way communication. The end-user can simply dial in each machine to locate, troubleshoot, secure, turn on or off, or create "ultimate performance" capabilities of each machine. Or, if the end user wishes they can simply deploy custom dispatching for logistical cost saving solutions. Any vehicle, anywhere in the world can be remotely accessed from a central point in another part of the world! All that is needed is a computer with an internet connection and a machine equipped with a compatible MobileStar control system. If you can access the internet...from anywhere...you will know what your machinery is doing; wherever it may be in the world!

Display all your equipment with machine specific data: engine data, pressures, temperatures, switch states and machine parameters. See how each one of your machines' are operating, no matter where in the world they are.