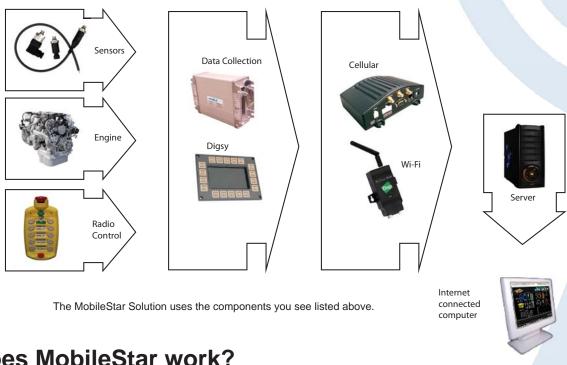

#### How does MobileStar work?

Through a series of sensors, the data is collected in the data collection components. The data is then transferred via cellular or Wi-Fi to a server (computer) and displayed on the monitor of the individual needing to monitor the machinery.

Examples of systems that can be monitored include:

Pressure Transducers - LVDT Position sensors - Inclinometers - Pressure Switches - Level Switches Temp Switches Level Sensors - Tach/Speed Sensors - Current Sensors