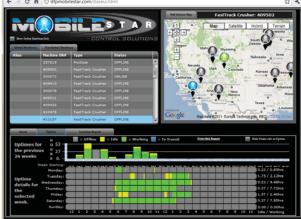

#### How does MobileStar work?

Through a series of sensors, the data is collected in the data collection components. The data is then transferred via cellular or Wi-Fi to a server (computer) and displayed on the monitor of the individual needing to monitor the machinery.

Display all your equipment with machine specific data: engine data, pressures, temperatures, switch states and machine parameters. See how each one of your machines' are operating, no matter where in the world they are.

#### **Track and Monitor**

- Location of equipment
- **Engine information**
- Hydraulic pressures
- Switch status
- Electrical connections to pumps and valves
- GPS positioning
- Security
- Log equipment activity and events for later retrieval and evaluation

Generate custom reports for: Alerts, Uptime and Location