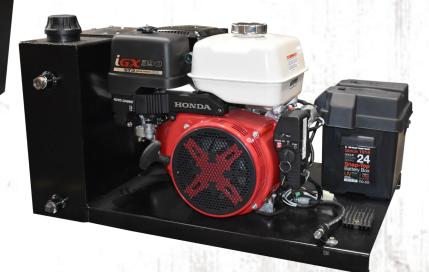

## HONDA POWER UNIT

## **Reliable & Efficient!**

Our Honda Power Unit offers the flexibility to be mobile and compact, while the hydraulic operation enables it to handle the most rugged environments required for your application. This unit is both reliable, heavy duty, and efficient... all in one package.

## **Standard Features:**

- 6 GPM at 2,000 PSI, up to 3,000 PSI
- Engine: Honda IGX390 w/ electronic choke, 13hp rated
- Electronic throttle that can be wireless controlled
- Reservoir Capacity: 10 gal. hydraulic
- Breather: 10 micron pressurized
- Return Filter: 10 micron
- Displacement: 390 cc
- Fuel Capacity: 1.60 gallon
- Oil Capacity: 1.16 us quarts
- Recoil and 12 volt electric start
- Oil level sight gauge
- 1/2 in. female NPT pressure connection
- 3/4 in. female NPT return connection
- Relief valve
- 12 volt battery