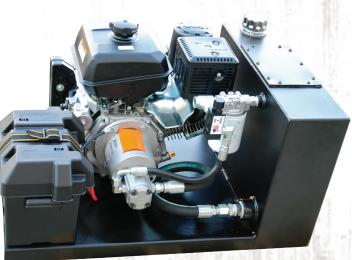

## **Standard Features:**

- 6 GPM at 2,000 PSI, up to 3,000 PSI
- Engine: Kohler Command 14 HP
- Reservoir Capacity: 10 gal. hydraulic
- Breather: 10 Micron
- Return Filter: 10 Micron
- Displacement: 429cc
- Fuel Capacity: 1.85 gallon
- Oil Capacity: 1.4 US quarts
- Recoil and 12 Volt Electric Start
- Oil Level Sight Gauge
- 1/2 in. female NPT pressure connection
- 3/4 in. female NPT return connection
- Relief valve
- 12 volt batterv