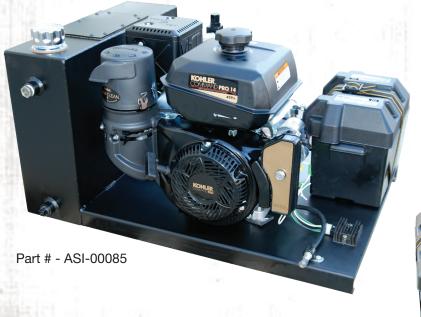

## **Standard Features:**

- 6 GPM at 2,000 PSI, up to 3,000 PSI
- Engine: Kohler Command 14 HP
- Reservoir Capacity: 10 gal. hydraulic
- Breather: 10 Micron
- Return Filter: 10 Micron
- Displacement: 429cc
- Fuel Capacity: 1.85 gallon
- Oil Capacity: 1.4 US quarts
- Recoil and 12 Volt Electric Start
- Oil Level Sight Gauge
- 1/2 in. female NPT pressure connection
- 3/4 in. female NPT return connection
- Relief valve
- 12 volt batterv