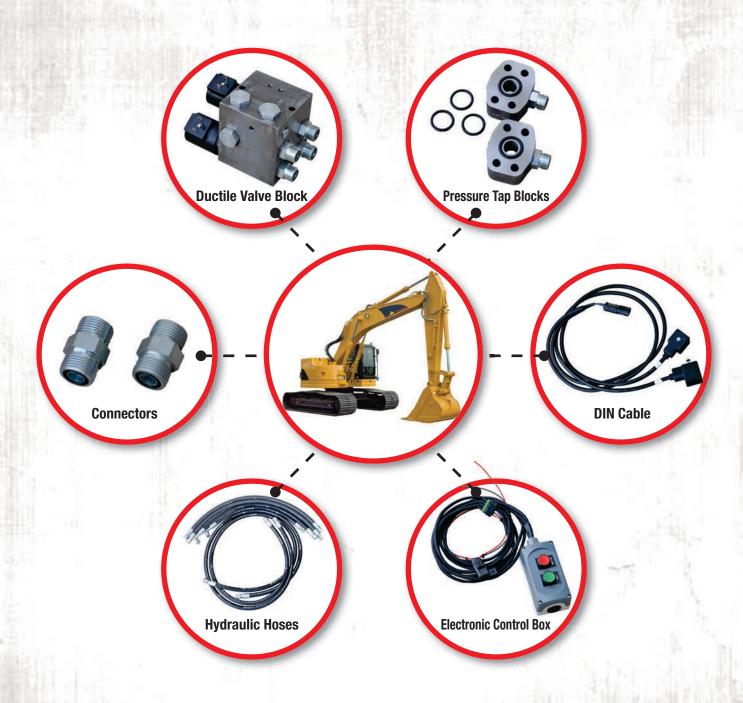

# QUIK-TACH VALVE KIT

### Easy, All-In-One Kit

Our DFP Quik-Tach Valve Kit is for use with many makes of Excavators. Run your Excavator Quik-Tach attachment without OEM parts. This valve kit can be completely customizable to fit your application needs. Call your local DFP Sales Rep. for more information.

Part #: DFP120221

### **Features & Benefits:**

- The valve tees into the bucket cylinder hoses to run the coupler cylinder to attach and unattach the bucket.
- 12 or 24 volt coils to run valve.
- We can adapt the valve to different fittings for Flat Face, JIC, ORB, NPT fittings.
- DFP's electrical department can make different electrical controls to run the valve from the cab.





## Kit Add-Ons: