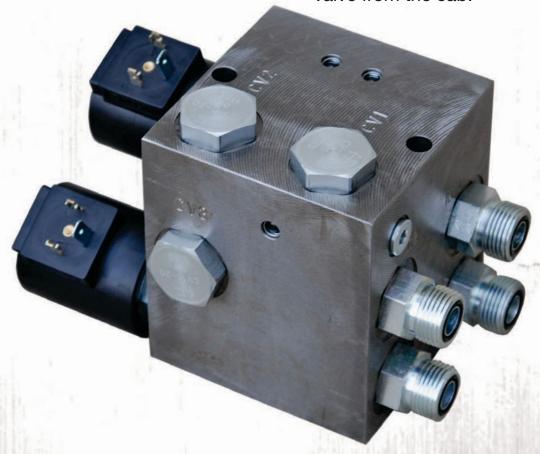

### **Features & Benefits:**

- The valve tees into the bucket cylinder hoses to run the coupler cylinder to attach and unattach the bucket.
- 12 or 24 volt coils to run valve.
- We can adapt the valve to different fittings for Flat Face, JIC, ORB, NPT fittings.
- DFP's electrical department can make different electrical controls to run the valve from the cab.