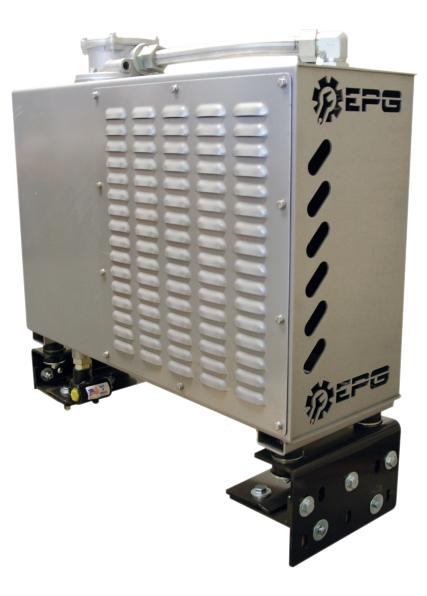

# Compact & Heavy Duty Design!

Our Behind the Cab Cooler Kit is a compact hydraulic reservoir, filter and cooler system. The Generation 2 Behind the Cab Cooler offers an increased flow rate and larger reservoir compared to its predecessor. With a no drill quick mount frame that fits any truck chassis on the market, the heavy duty design and quality construction make this unit perfect for the most severe applications.

CH C

**BEHIND THE CAB COOLER - GENERATION 2** 

## **Standard Features:**

| Frame:                   | #4 finish stainless steel (304 material)<br>or powder coated carbon steel                                                                                                    |
|--------------------------|------------------------------------------------------------------------------------------------------------------------------------------------------------------------------|
| Reservoir:               | 12 gallon capacity                                                                                                                                                           |
| Cooler:                  | High efficiency AKG global line cooler w/<br>hydraulic or electric fan - 25 PSI bypass                                                                                       |
| Filter:                  | 10 micron catridge filter                                                                                                                                                    |
| Filler<br>Breather:      | 10 micron filler breather w/ 4.5 PSI VAC/pressure relief and fills creen                                                                                                     |
| Porting:                 | <ul> <li>SAE o-ring w/ NPT suction port</li> <li>1-1/4" o-ring boss return</li> <li>1-1/4" o-ring boss auxiliary suction port</li> <li>2" NPT female suction port</li> </ul> |
| Gauge:                   | Sight level/temp. gauge                                                                                                                                                      |
| Nominal Flow<br>Rate:    | 60 GPM (Maximum flow rate is variable based<br>on application. Contact Customer Service for<br>details.)                                                                     |
| Pressure                 | <b>3000 PSI</b> (Unit ships with 0-3000 PSI thru-port<br>Relief. Contact Customer Service for working<br>pressures above 3000 PSI.)                                          |
| No Drill Quick<br>Mount: | Powder coated steel w/ vibration isolation mounts and adjustable for 33.5" to 34.5" frames                                                                                   |
| Weight:                  | Approx. 207 lbs                                                                                                                                                              |
| Dimensions:              | Approx. 34.5" W x 35" H x 10" D                                                                                                                                              |