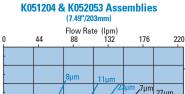

## **Standard Features:**

| Frame:                   | #4 finish stainless steel (304 material)<br>or powder coated carbon steel                                                                                                    |
|--------------------------|------------------------------------------------------------------------------------------------------------------------------------------------------------------------------|
| Reservoir:               | 12 gallon capacity                                                                                                                                                           |
| Cooler:                  | High efficiency AKG global line cooler w/<br>hydraulic or electric fan - 25 PSI bypass                                                                                       |
| Filter:                  | 10 micron catridge filter                                                                                                                                                    |
| Filler<br>Breather:      | 10 micron filler breather w/ 4.5 PSI VAC/pressure relief and fills creen                                                                                                     |
| Porting:                 | <ul> <li>SAE o-ring w/ NPT suction port</li> <li>1-1/4" o-ring boss return</li> <li>1-1/4" o-ring boss auxiliary suction port</li> <li>2" NPT female suction port</li> </ul> |
| Gauge:                   | Sight level/temp. gauge                                                                                                                                                      |
| Nominal Flow<br>Rate:    | 60 GPM (Maximum flow rate is variable based<br>on application. Contact Customer Service for<br>details.)                                                                     |
| Pressure                 | <b>3000 PSI</b> (Unit ships with 0-3000 PSI thru-port<br>Relief. Contact Customer Service for working<br>pressures above 3000 PSI.)                                          |
| No Drill Quick<br>Mount: | Powder coated steel w/ vibration isolation mounts and adjustable for 33.5" to 34.5" frames                                                                                   |
| Weight:                  | Approx. 207 lbs                                                                                                                                                              |
| Dimensions:              | Approx. 34.5" W x 35" H x 10" D                                                                                                                                              |

#### **Performance:**

2

7

01.29.19

2210 W. Main Ave. W Fargo, ND 58078 877.410.7072 www.epgdivision.com A DIVISION OF DAKOTA FLUID POWER, INC.